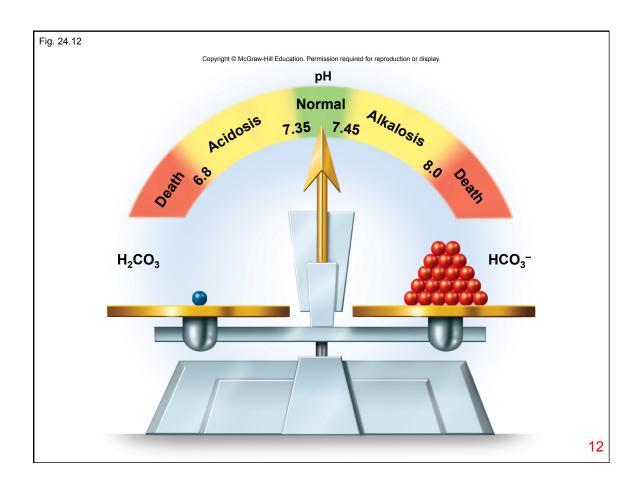

| able 24.2   |                                                                                                                                                                                                                 |                                                                                                           |
|-------------|-----------------------------------------------------------------------------------------------------------------------------------------------------------------------------------------------------------------|-----------------------------------------------------------------------------------------------------------|
|             |                                                                                                                                                                                                                 |                                                                                                           |
|             |                                                                                                                                                                                                                 |                                                                                                           |
| T4015040    | Copyright © McGraw-Hill Education. Permission required for re                                                                                                                                                   | production or display.                                                                                    |
| TABLE 24.2  | Some Causes of Acidosis and Alkalosis  Acidosis                                                                                                                                                                 | Alkalosis                                                                                                 |
| Respiratory | Hypoventilation, apnea, or respiratory arrest; asthma; emphysema; cystic fibrosis; chronic bronchitis; narcotic overdose                                                                                        | Hyperventilation due to pain or emotions such as anxiety; oxygen deficiency (as at high elevation)        |
| Metabolic   | Excess production of organic acids as in diabetes mellitus and starvation; long-term anaerobic fermentation; hyperkalemia; chronic diarrhea; excessive alcohol consumption; drugs such as aspirin and laxatives | Rare but can result from chronic vomiting; overuse of bicarbonates (antacids); aldosterone hypersecretion |
|             |                                                                                                                                                                                                                 |                                                                                                           |
|             |                                                                                                                                                                                                                 |                                                                                                           |
|             |                                                                                                                                                                                                                 |                                                                                                           |
|             |                                                                                                                                                                                                                 | _                                                                                                         |
|             |                                                                                                                                                                                                                 | 1                                                                                                         |