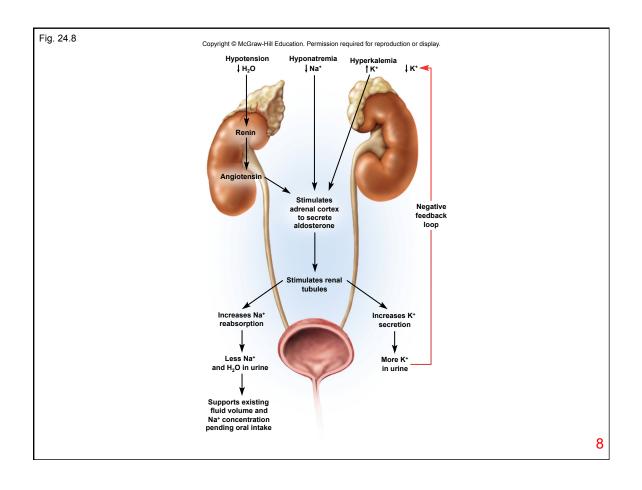

| able 24.2   |                                                                                                                                                                                                                 |                                                                                                           |
|-------------|-----------------------------------------------------------------------------------------------------------------------------------------------------------------------------------------------------------------|-----------------------------------------------------------------------------------------------------------|
|             |