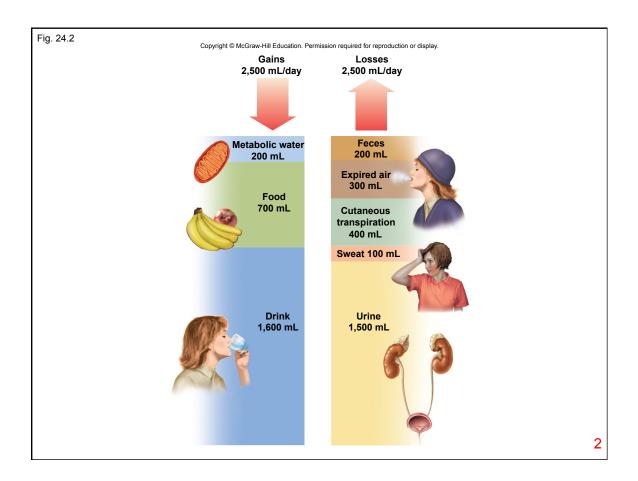

| able 24.2   |                                                                                                                                                                                                                 |                                                                                                           |
|-------------|-----------------------------------------------------------------------------------------------------------------------------------------------------------------------------------------------------------------|-----------------------------------------------------------------------------------------------------------|
|             |                                                                                                                                                                                                                 |                                                                                                           |
|             |                                                                                                                                                                                                                 |                                                                                                           |
| T4015040    | Copyright © McGraw-Hill Education. Permission required for re                                                                                                                                                   | production or display.                                                                                    |
| TABLE 24.2  | Some Causes of Acidosis and Alkalosis  Acidosis                                                                                                                                                                 | Alkalosis                                                                                                 |
| Respiratory | Hypoventilation, apnea, or respiratory arrest; asthma; emphysema; cystic fibrosis; chronic bronchitis; narcotic overdose                                                                                        | Hyperventilation due to pain or emotions such as anxiety; oxygen deficiency (as at high elevation)        |
| Metabolic   | Excess production of organic acids as in diabetes mellitus and starvation; long-term anaerobic fermentation; hyperkalemia; chronic diarrhea; excessive alcohol consumption; drugs such as aspirin and laxatives | Rare but can result from chronic vomiting; overuse of bicarbonates (antacids); aldosterone hypersecretion |
|             |                                                                                                                                                                                                                 |                                                                                                           |
|             |                                                                                                                                                                                                                 |                                                                                                           |
|             |                                                                                                                                                                                                                 |                                                                                                           |
|             |                                                                                                                                                                                                                 | _                                                                                                         |
|             |                                                                                                                                                                                                                 | 1                                                                                                         |