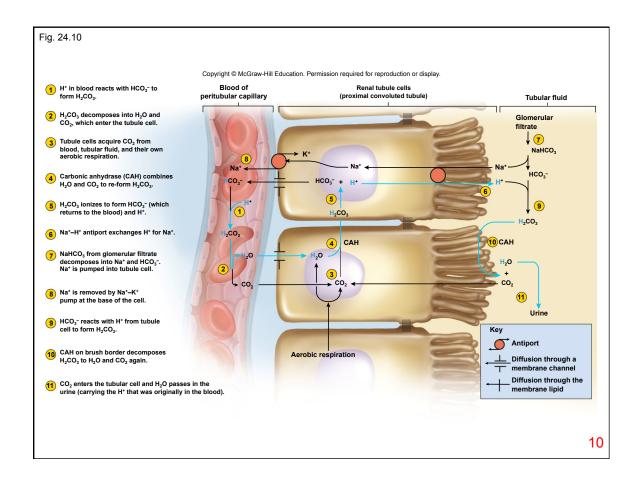

| able 24.2   |                                                                                                                                                                                                                 |                                                                                                           |
|-------------|-----------------------------------------------------------------------------------------------------------------------------------------------------------------------------------------------------------------|-----------------------------------------------------------------------------------------------------------|
|             |