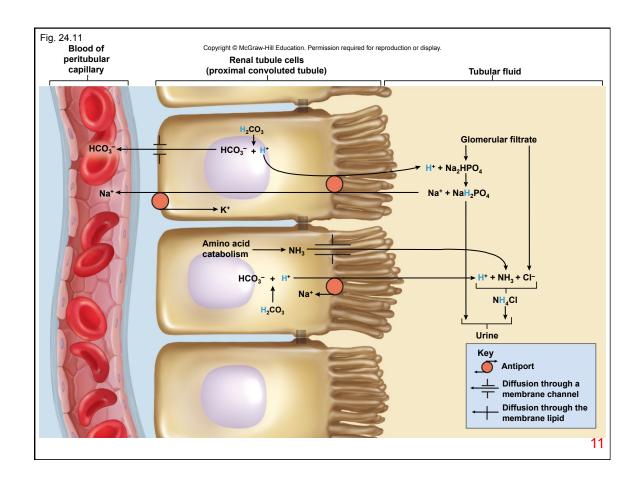

| able 24.2   |                                                                                                                                                                                                                 |                                                                                                           |
|-------------|-----------------------------------------------------------------------------------------------------------------------------------------------------------------------------------------------------------------|-----------------------------------------------------------------------------------------------------------|
|             |