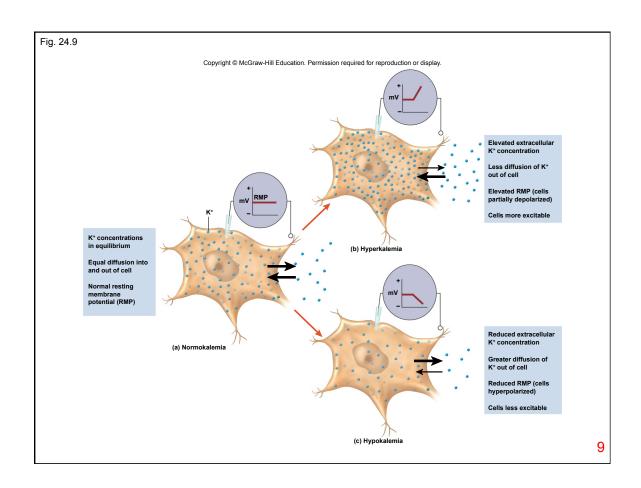

| able 24.2   |                                                                                                                                                                                                                 |                                                                                                           |
|-------------|-----------------------------------------------------------------------------------------------------------------------------------------------------------------------------------------------------------------|-----------------------------------------------------------------------------------------------------------|
|             |