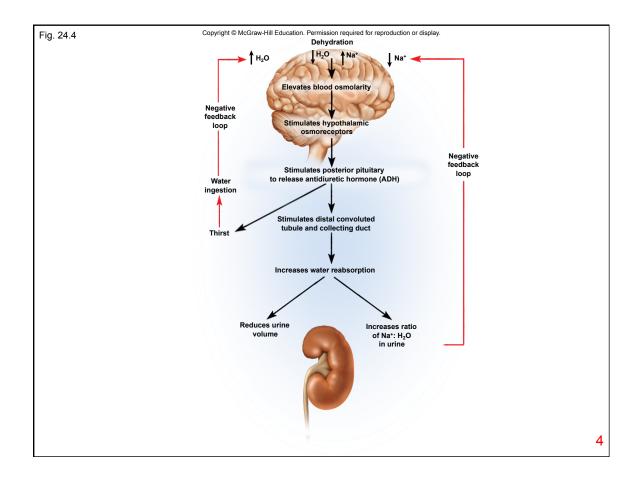

| able 24.2   |                                                                                                                                                                                                                 |                                                                                                           |
|-------------|-----------------------------------------------------------------------------------------------------------------------------------------------------------------------------------------------------------------|-----------------------------------------------------------------------------------------------------------|
|             |                                                                                                                                                                                                                 |                                                                                                           |
|             |                                                                                                                                                                                                                 |                                                                                                           |
| T4015040    | Copyright © McGraw-Hill Education. Permission required for re                                                                                                                                                   | production or display.                                                                                    |
| TABLE 24.2  | Some Causes of Acidosis and Alkalosis  Acidosis                                                                                                                                                                 | Alkalosis                                                                                                 |
| Respiratory | Hypoventilation, apnea, or respiratory arrest; asthma; emphysema; cystic fibrosis; chronic bronchitis; narcotic overdose                                                                                        | Hyperventilation due to pain or emotions such as anxiety; oxygen deficiency (as at high elevation)        |
| Metabolic   | Excess production of organic acids as in diabetes mellitus and starvation; long-term anaerobic fermentation; hyperkalemia; chronic diarrhea; excessive alcohol consumption; drugs such as aspirin and laxatives | Rare but can result from chronic vomiting; overuse of bicarbonates (antacids); aldosterone hypersecretion |
|             |                                                                                                                                                                                                                 |                                                                                                           |
|             |                                                                                                                                                                                                                 |                                                                                                           |
|             |                                                                                                                                                                                                                 |                                                                                                           |
|             |                                                                                                                                                                                                                 | _                                                                                                         |
|             |                                                                                                                                                                                                                 | 1                                                                                                         |