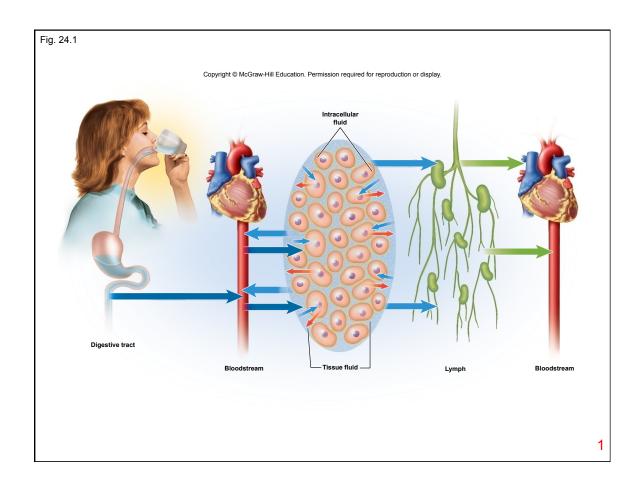

| able 24.2   |                                                                                                                                                                                                                 |                                                                                                           |
|-------------|-----------------------------------------------------------------------------------------------------------------------------------------------------------------------------------------------------------------|-----------------------------------------------------------------------------------------------------------|
|             |                                                                                                                                                                                                                 |                                                                                                           |
|             |                                                                                                                                                                                                                 |                                                                                                           |
| T4015040    | Copyright © McGraw-Hill Education. Permission required for re                                                                                                                                                   | production or display.                                                                                    |
| TABLE 24.2  | Some Causes of Acidosis and Alkalosis  Acidosis                                                                                                                                                                 | Alkalosis                                                                                                 |
| Respiratory | Hypoventilation, apnea, or respiratory arrest; asthma; emphysema; cystic fibrosis; chronic bronchitis; narcotic overdose                                                                                        | Hyperventilation due to pain or emotions such as anxiety; oxygen deficiency (as at high elevation)        |
| Metabolic   | Excess production of organic acids as in diabetes mellitus and starvation; long-term anaerobic fermentation; hyperkalemia; chronic diarrhea; excessive alcohol consumption; drugs such as aspirin and laxatives | Rare but can result from chronic vomiting; overuse of bicarbonates (antacids); aldosterone hypersecretion |
|             |                                                                                                                                                                                                                 |                                                                                                           |
|             |                                                                                                                                                                                                                 |                                                                                                           |
|             |                                                                                                                                                                                                                 |                                                                                                           |
|             |                                                                                                                                                                                                                 | _                                                                                                         |
|             |                                                                                                                                                                                                                 | 1                                                                                                         |