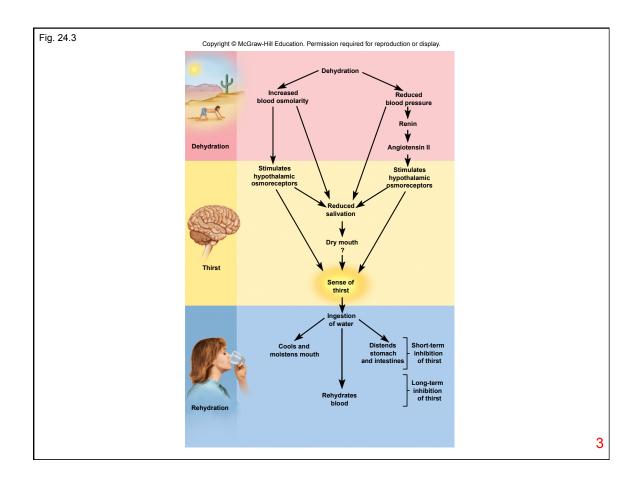

| able 24.2   |                                                                                                                                                                                                                 |                                                                                                           |
|-------------|-----------------------------------------------------------------------------------------------------------------------------------------------------------------------------------------------------------------|-----------------------------------------------------------------------------------------------------------|
|             |                                                                                                                                                                                                                 |                                                                                                           |
|             |                                                                                                                                                                                                                 |                                                                                                           |
| T4015040    | Copyright © McGraw-Hill Education. Permission required for re                                                                                                                                                   | production or display.                                                                                    |
| TABLE 24.2  | Some Causes of Acidosis and Alkalosis  Acidosis                                                                                                                                                                 | Alkalosis                                                                                                 |
| Respiratory | Hypoventilation, apnea, or respiratory arrest; asthma; emphysema; cystic fibrosis; chronic bronchitis; narcotic overdose                                                                                        | Hyperventilation due to pain or emotions such as anxiety; oxygen deficiency (as at high elevation)        |
| Metabolic   | Excess production of organic acids as in diabetes mellitus and starvation; long-term anaerobic fermentation; hyperkalemia; chronic diarrhea; excessive alcohol consumption; drugs such as aspirin and laxatives | Rare but can result from chronic vomiting; overuse of bicarbonates (antacids); aldosterone hypersecretion |
|             |                                                                                                                                                                                                                 |                                                                                                           |
|             |                                                                                                                                                                                                                 |                                                                                                           |
|             |                                                                                                                                                                                                                 |                                                                                                           |
|             |                                                                                                                                                                                                                 | _                                                                                                         |
|             |                                                                                                                                                                                                                 | 1                                                                                                         |