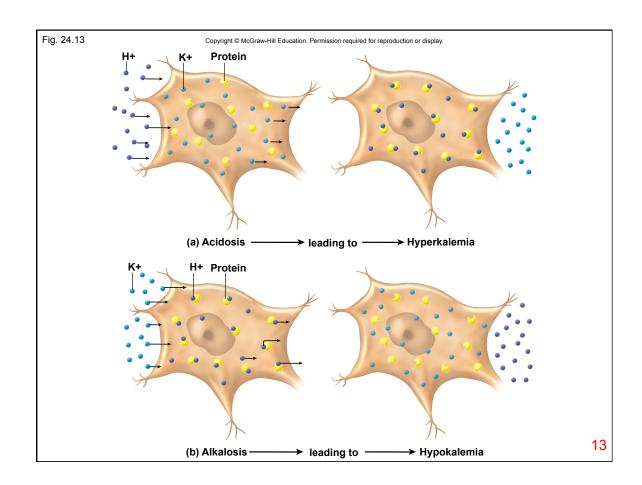

| able 24.2   |                                                                                                                                                                                                                 |                                                                                                           |
|-------------|-----------------------------------------------------------------------------------------------------------------------------------------------------------------------------------------------------------------|-----------------------------------------------------------------------------------------------------------|
|             |