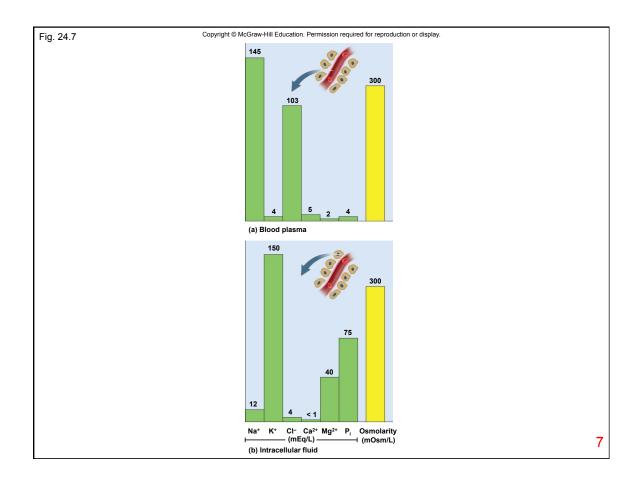

| able 24.2   |                                                                                                                                                                                                                 |                                                                                                           |
|-------------|-----------------------------------------------------------------------------------------------------------------------------------------------------------------------------------------------------------------|-----------------------------------------------------------------------------------------------------------|
|             |