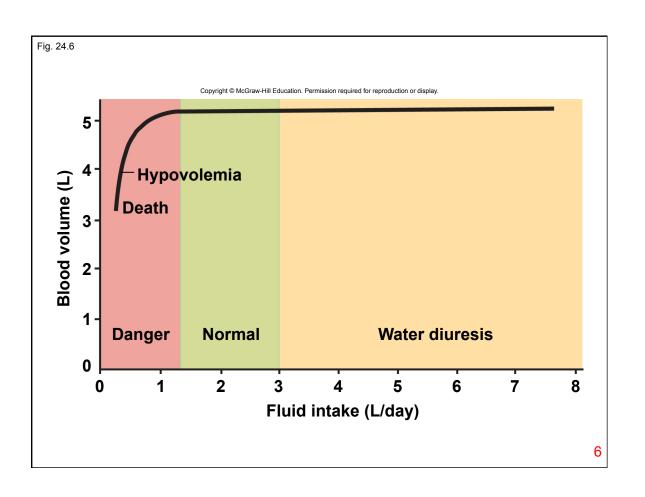

| able 24.2   |                                                                                                                                                                                                                 |                                                                                                           |
|-------------|-----------------------------------------------------------------------------------------------------------------------------------------------------------------------------------------------------------------|-----------------------------------------------------------------------------------------------------------|
|             |