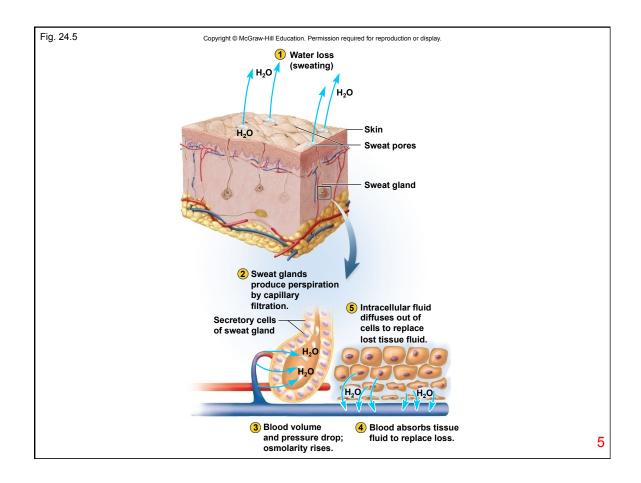

| able 24.2   |                                                                                                                                                                                                                 |                                                                                                           |
|-------------|-----------------------------------------------------------------------------------------------------------------------------------------------------------------------------------------------------------------|-----------------------------------------------------------------------------------------------------------|
|             |